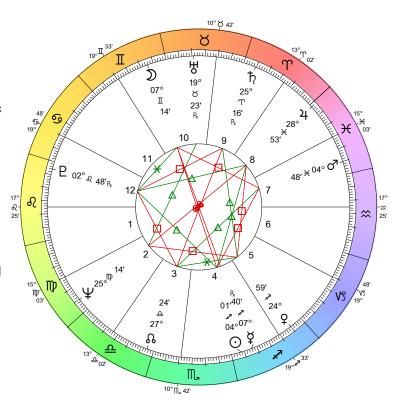

#### **Tina Turner**

Nov 26, 1939 10:10:00 PM CST Nutbush,TN 089W24'29", 35N41'53"

Report: Apr 01, 2022 to Jun 30, 2022

Place: Sanford, FL

| Planet    | Sign        | Position | House | House Cusps |
|-----------|-------------|----------|-------|-------------|
| Moon      | Gemini      | 07°Ge14' | 10th  | 17°Le25'    |
| Sun       | Sagittarius | 04°Sg01' | 4th   | 15°Vi03'    |
| Mercury   | Sagittarius | 07°Sg40' | 4th   | 13°Li02'    |
| Venus     | Sagittarius | 24°Sg59' | 5th   | 10°Sc42'    |
| Mars      | Pisces      | 04°Pi48' | 7th   | 19°Sg33'    |
| Jupiter   | Pisces      | 28°Pi53' | 8th   | 19°Cp48'    |
| Saturn    | Aries       | 25°Ar16' | 9th   | 17°Aq25'    |
| Uranus    | Taurus      | 19°Ta23' | 10th  | 15°Pi03'    |
| Neptune   | Virgo       | 25°Vi14' | 2nd   | 13°Ar02'    |
| Pluto     | Leo         | 02°Le48' | 12th  | 10°Ta42'    |
| Midheaven | Taurus      | 10°Ta42' |       | 19°Ge33'    |
| Ascendant | Leo         | 17°Le25' |       | 19°Ca48'    |
|           |             |          |       |             |