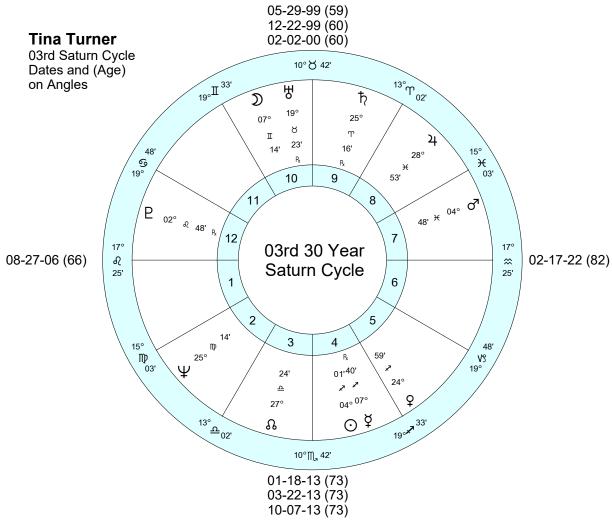

1998 Apr 28 03rd Cycle

Age: 58y05m

Saturn Return (Begin 03rd Saturn Cycle)

Saturn Conjunct Saturn Transit to Natal

A major life event that marks the end of a formative period and the beginning of more independence. You are on your own, and this marks the start of increased responsibility and accountability. A time for deep thought, review of self, a new chance.

**1999 May 28**01st of 3
03rd Cycle

Age: 59y06m

Saturn on Midheaven

Saturn Conjunct Midheaven Transit to Nata

This is a high-water mark as far as outward and social success is concerned, a kind of peak after which you should turn your attention to consolidating what you have set in motion up to this point. A more inward time is to come in a few years.

**1999 Dec 22** *02nd of 3 03rd Cycle* 

Age: 60y01m

Saturn on Midheaven

Saturn Conjunct Midheaven Transit to Natal

This is a high-water mark as far as outward and social success is concerned, a kind of peak after which you should turn your attention to consolidating what you have set in motion up to this point. A more inward time is to come in a few years.

2000 Feb 01 03rd of 3 03rd Cycle

Age: 60y02m

Saturn on Midheaven

Saturn Conjunct Midheaven Transit to Natal

This is a high-water mark as far as outward and social success is concerned, a kind of peak after which you should turn your attention to consolidating what you have set in motion up to this point. A more inward time is to come in a few years.

2013 Jan 18 01st of 3 03rd Cycle

Saturn on Nadir

Saturn Opposite Midheaven

A new start. Several years of self-examination and inner learning are coming to an end. Now you begin to feel a growing confidence in everything you do. You have found yourself in one sense or another and are on the move toward building a real future.

2013 Mar 22 02nd of 3 03rd Cycle

Age: 73y04m

Saturn on Nadir

Saturn Opposite Midheaven Transit to Natal

A new start. Several years of self-examination and inner learning are coming to an end. Now you begin to feel a growing confidence in everything you do. You have found yourself in one sense or another and are on the move toward building a real future.

Tina Turner Saturn Chronology 21 Life Landscape

2013 Oct 07 03rd of 3 03rd Cycle

Age: 73y10m

Saturn on Nadir

Saturn Opposite Midheaven Transit to Nata

A new start. Several years of self-examination and inner learning are coming to an end. Now you begin to feel a growing confidence in everything you do. You have found yourself in one sense or another and are on the move toward building a real future.